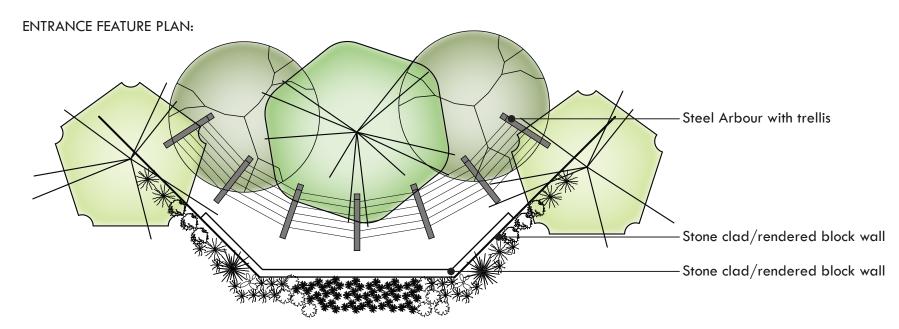

#### ENTRANCE FEATURE MATERIALS PALETTE:

# **Entrance Feature**

Hutsons Road, Tocumwal

ref: WC202402 rev: 2

rev: 2 date: 30 April 2024 drawn: JW