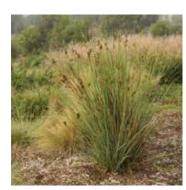

Limonium perezii

Poa labillardierei

Themeda triandra

**RAIN GARDEN PALETTE:** 

Ficinia nodosa

Dodonea viscosa

Juncus pallidus

Goodenia ovata

Carex appressa

Eucalyptus meliodora

Corymbia ficifolia

Eucalyptus leucoxylon 'Rosea'

Banksia marginata

Acacia melanoxylon

Tristaniopsis laurina

PROPOSED BRUSHWOOD PERIMETER FENCE