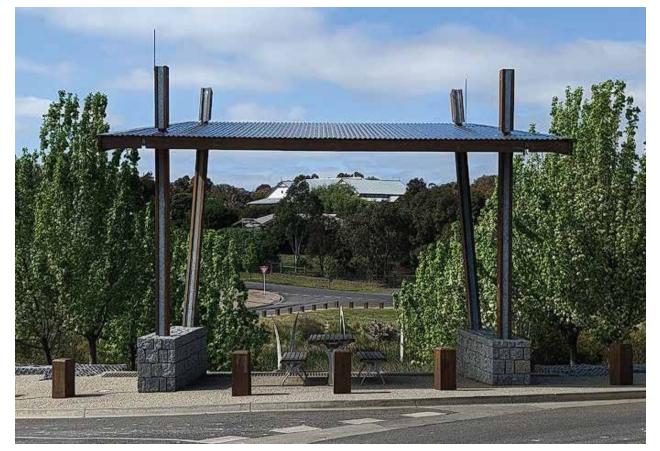

#### ENTRANCE FEATURE MATERIALS PALETTE:

# **Entrance Feature**

Hutsons Road, Tocumwal

ref: WC202402 rev: 2

rev: 2 date: 30 April 2024 drawn: JW