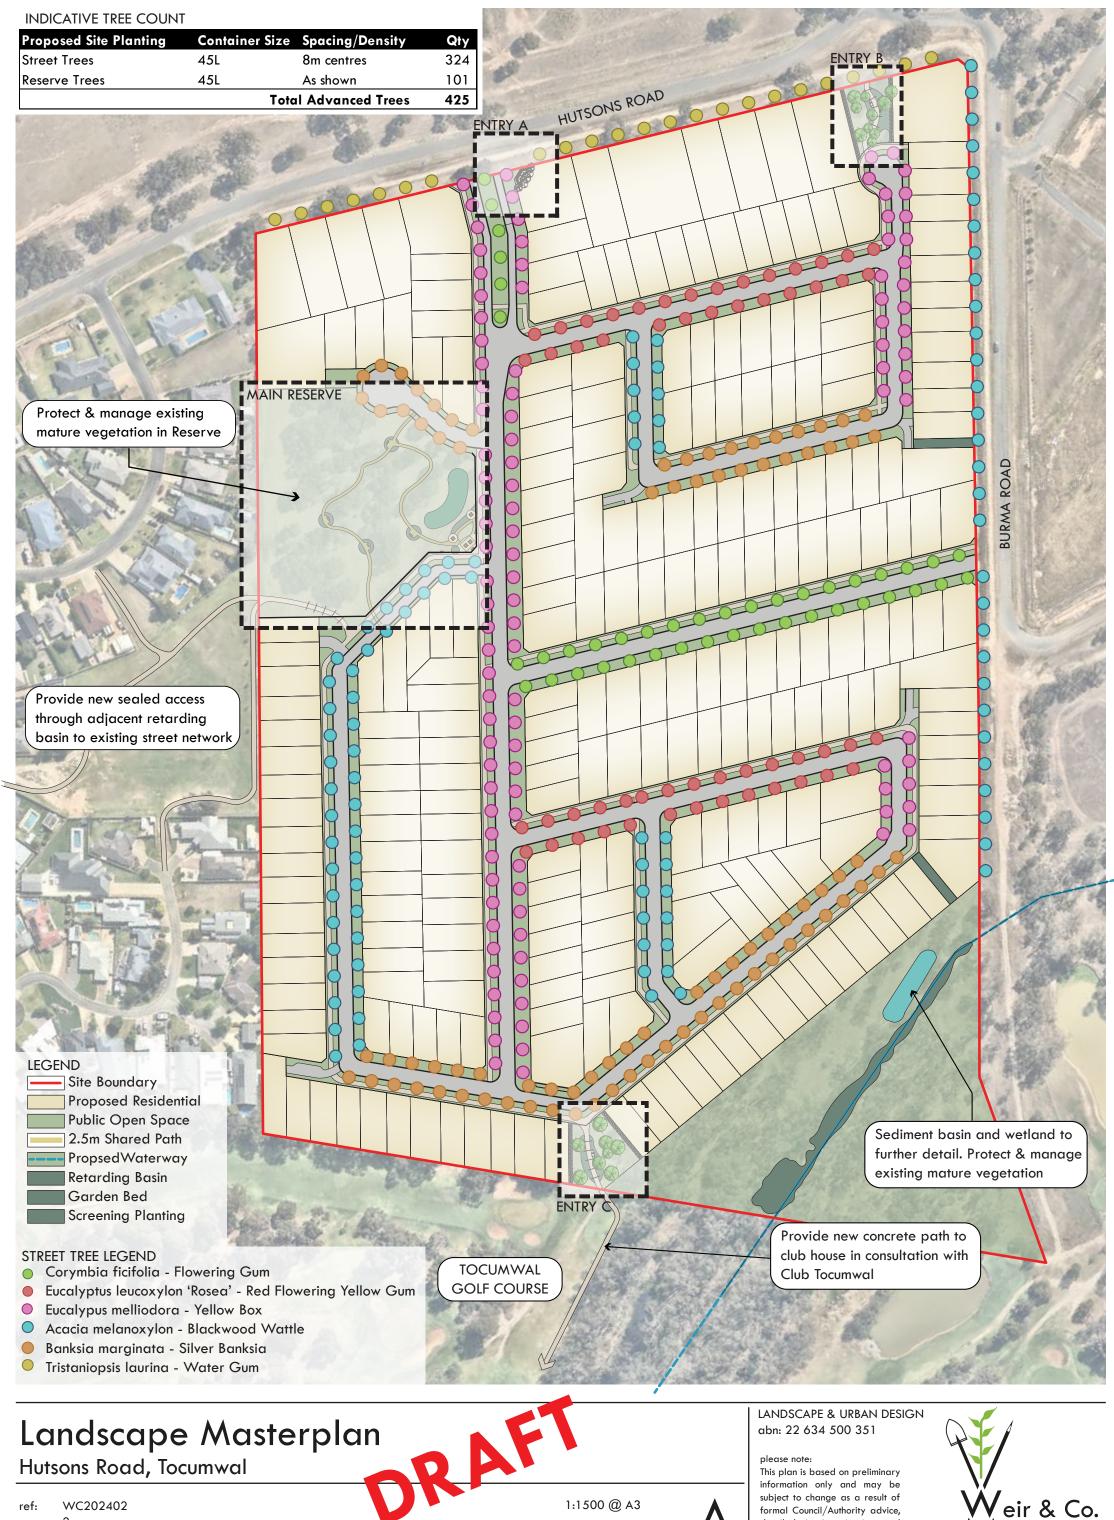

2 date: 30 April 2024 drawn: JW

detailed site investigations and confirmation by survey

ref: WC202402 rev: 2 date: 30 April 2024

drawn: JW

1:1500 @ A3 0 15 30 45m

1:1*5*00 @ A3