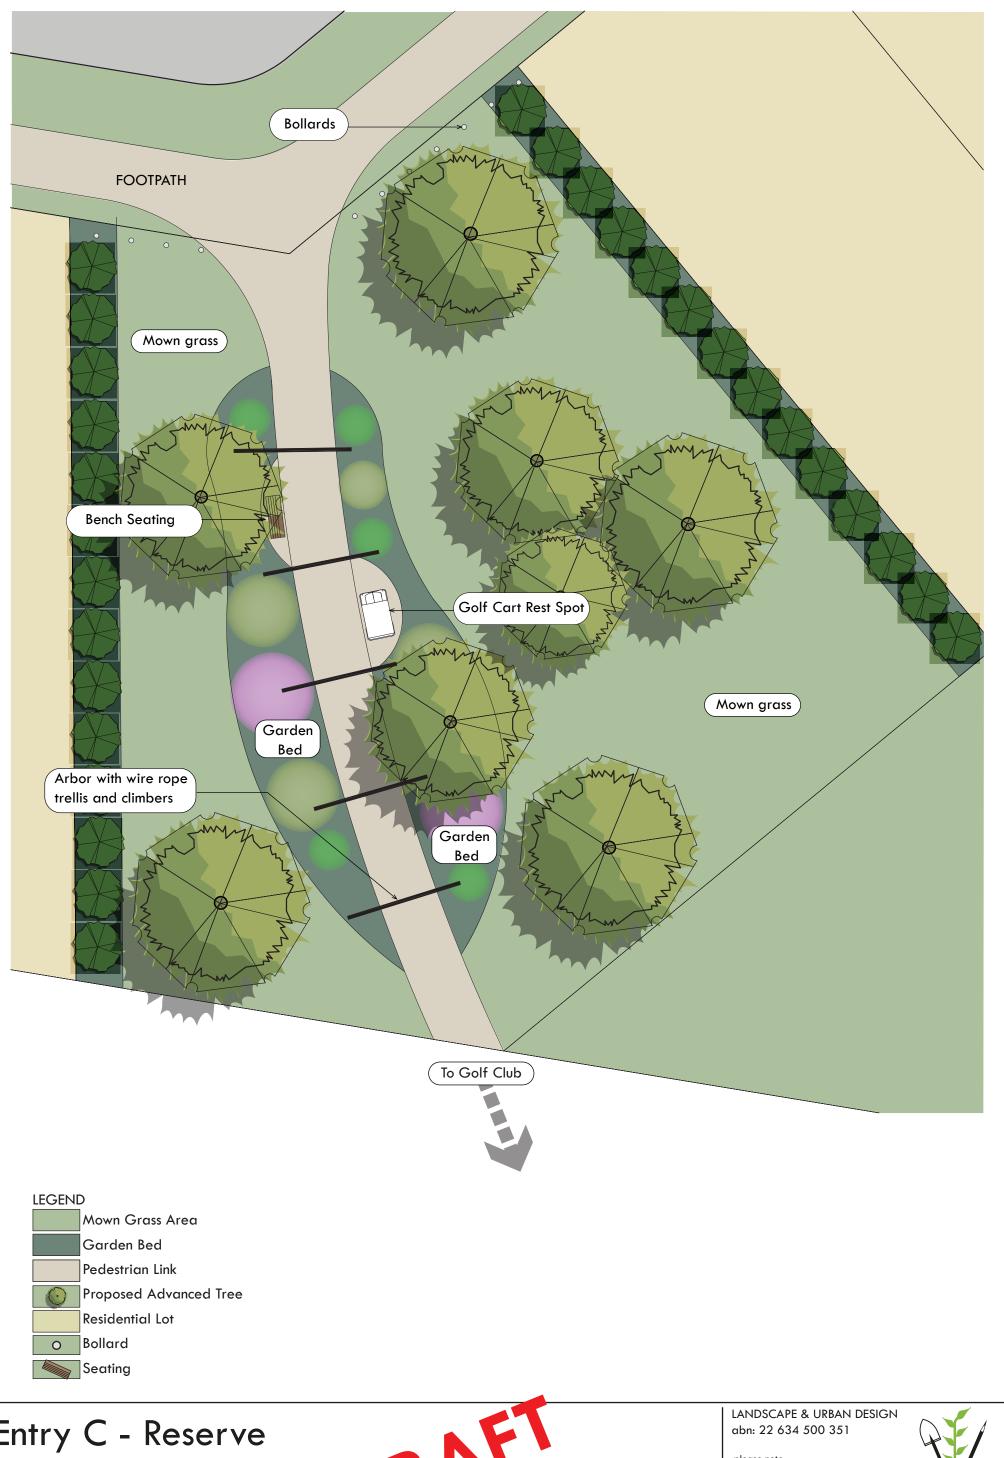

SCAPE & URBAN DESIGN abn: 22 634 500 351

please note:

This plan is based on preliminary information only and may be subject to change as a result of formal Council/Authority advice, detailed site investigations and confirmation by survey







ref: WC202402 rev: 2 date: 30 April 2024

drawn: JW

1:1500 @ A3 0 15 30 45m

## LANDSCAPE & URBAN DESIGN abn: 22 634 500 351

#### please note:

This plan is based on preliminary information only and may be subject to change as a result of formal Council/Authority advice, detailed site investigations and confirmation by survey





1:1*5*00 @ A3

# WC202402 ref: 2

date: 30 April 2024 drawn: JW

information only and may be subject to change as a result of formal Council/Authority advice, detailed site investigations and confirmation by survey







WC202402 ref: 2 rev: date: 30 April 2024 drawn: JW



#### please note:

This plan is based on preliminary information only and may be subject to change as a result of formal Council/Authority advice, detailed site investigations and confirmation by survey





INDICATIVE PICNIC SHELTER



AVENUE LITTER RECEPTICLE Furphy Foundry



FLINDERS PICNIC SETTING Furphy Foundry



EVOLVE BBQ Furphy Foundry



FLINDERS BENCH SEATING Furphy Foundry

# Reserve Material Palette

Hutsons Road, Tocumwal

ref: WC202402 rev: 2

date: 30 April 2024 drawn: JW 1:1500 @ A3

 $\wedge$ 

LANDSCAPE & URBAN DESIGN abn: 22 634 500 351

#### please note:

This plan is based on preliminary information only and may be subject to change as a result of formal Council/Authority advice, detailed site investigations a