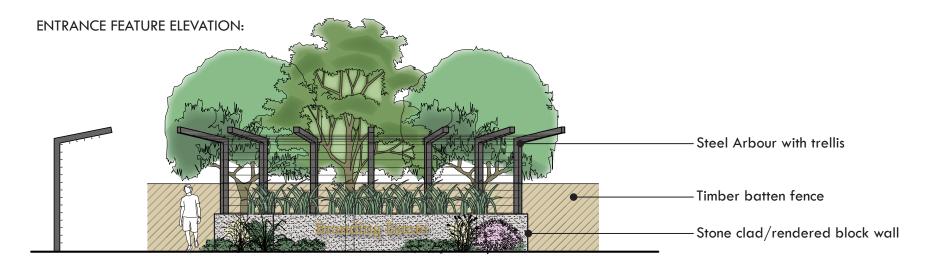

#### ENTRANCE FEATURE MATERIALS PALETTE:

# **Entrance Feature**

Hutsons Road, Tocumwal

ref: WC202402 rev: 2

rev: 2 date: 30 April 2024 drawn: JW