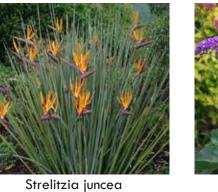

Limonium perezii

Poa labillardierei

Themeda triandra

**RAIN GARDEN PALETTE:** 

Ficinia nodosa

Dodonea viscosa

Juncus pallidus

Goodenia ovata

Carex appressa

Eucalyptus meliodora

Corymbia ficifolia

Eucalyptus leucoxylon 'Rosea'

Banksia marginata

Acacia melanoxylon

Tristaniopsis laurina

PROPOSED BRUSHWOOD PERIMETER FENCE