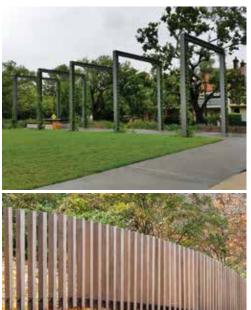

Carex appressa

Eucalyptus meliodora

Corymbia ficifolia

Eucalyptus leucoxylon 'Rosea'

Banksia marginata

Acacia melanoxylon

Tristaniopsis laurina

PROPOSED BRUSHWOOD PERIMETER FENCE

Proposed brushwood perimeter fence