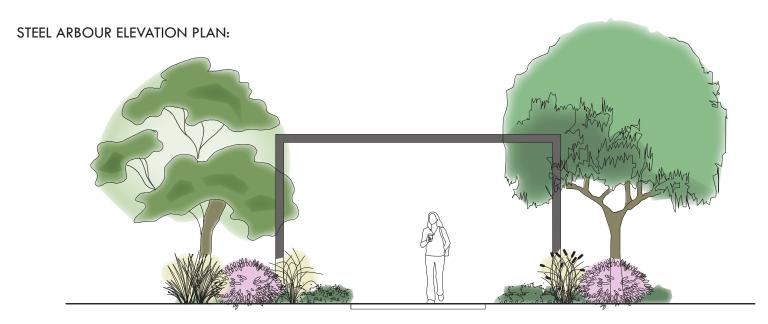

#### ENTRANCE FEATURE MATERIALS PALETTE:

# **Entrance Feature**

Hutsons Road, Tocumwal

ref: WC202402 rev: 2

rev: 2 date: 30 April 2024 drawn: JW