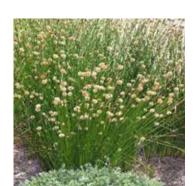

Limonium perezii

Poa labillardierei

Themeda triandra

**RAIN GARDEN PALETTE:** 

Ficinia nodosa

Dodonea viscosa

Juncus pallidus

Goodenia ovata

Carex appressa

Eucalyptus meliodora

Corymbia ficifolia

Eucalyptus leucoxylon 'Rosea'

Banksia marginata

Acacia melanoxylon

Tristaniopsis laurina

PROPOSED BRUSHWOOD PERIMETER FENCE