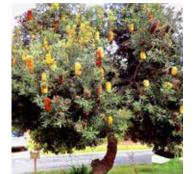

Carex appressa

Eucalyptus meliodora

Corymbia ficifolia

Eucalyptus leucoxylon 'Rosea'

Banksia marginata

Acacia melanoxylon

Tristaniopsis laurina

PROPOSED BRUSHWOOD PERIMETER FENCE