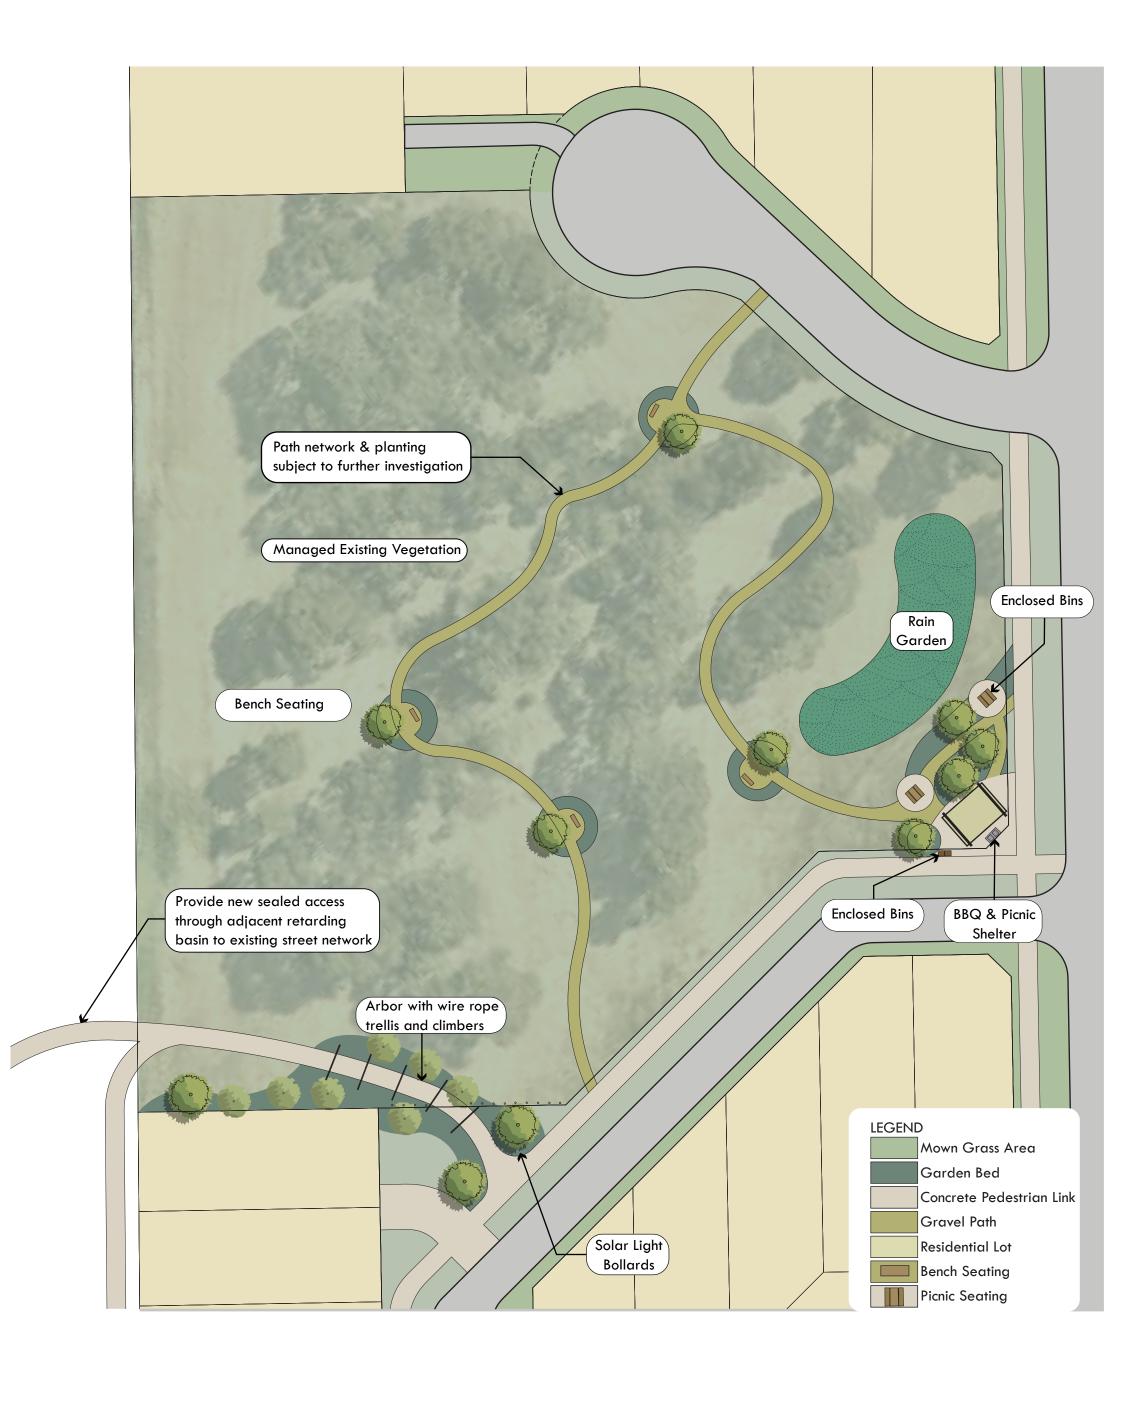

site investigations and confirmation by survey







Limonium perezii



Poa labillardierei



Themeda triandra



**RAIN GARDEN PALETTE:** 



Ficinia nodosa



Dodonea viscosa

Juncus pallidus



Goodenia ovata



Carex appressa

Eucalyptus meliodora



Corymbia ficifolia



Eucalyptus leucoxylon 'Rosea'



Banksia marginata



Acacia melanoxylon



Tristaniopsis laurina



PROPOSED BRUSHWOOD PERIMETER FENCE



Proposed brushwood perimeter fence



### Planting Palette Hutsons Road, Tocumwal

WC202402 ref: 2 date: 30 April 2024 drawn: JW





LANDSCAPE & URBAN DESIGN abn: 22 634 500 351

please note:

This plan is based on preliminary information only and may be subject to change as a result of formal Council/Authority advice, detailed site investigations and confirmation by survey







ref: WC202402 rev: 2 date: 30 April 2024

drawn: JW

1:1500 @ A3 0 15 30 45m

## LANDSCAPE & URBAN DESIGN abn: 22 634 500 351

#### please note:

This plan is based on preliminary information only and may be subject to change as a result of formal Council/Authority advice, detailed site investigations and confirmation by survey





1:1*5*00 @ A3

# WC202402 ref: 2

date: 30 April 2024 drawn: JW

information only and may be subject to change as a result of formal Council/Authority advice, detailed site investigations and confirmation by survey







WC202402 ref: 2 rev: date: 30 April 2024 drawn: JW



#### please note:

This plan is based on preliminary information only and may be subject to change as a result of formal Council/Authority advice, detailed site investigations and confi