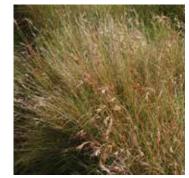

Limonium perezii

Poa labillardierei

Themeda triandra

**RAIN GARDEN PALETTE:** 

Ficinia nodosa

Dodonea viscosa

Juncus pallidus

Goodenia ovata

Carex appressa

Eucalyptus meliodora

Corymbia ficifolia

Eucalyptus leucoxylon 'Rosea'

Banksia marginata

Acacia melanoxylon

Tristaniopsis laurina

PROPOSED BRUSHWOOD PERIMETER FENCE