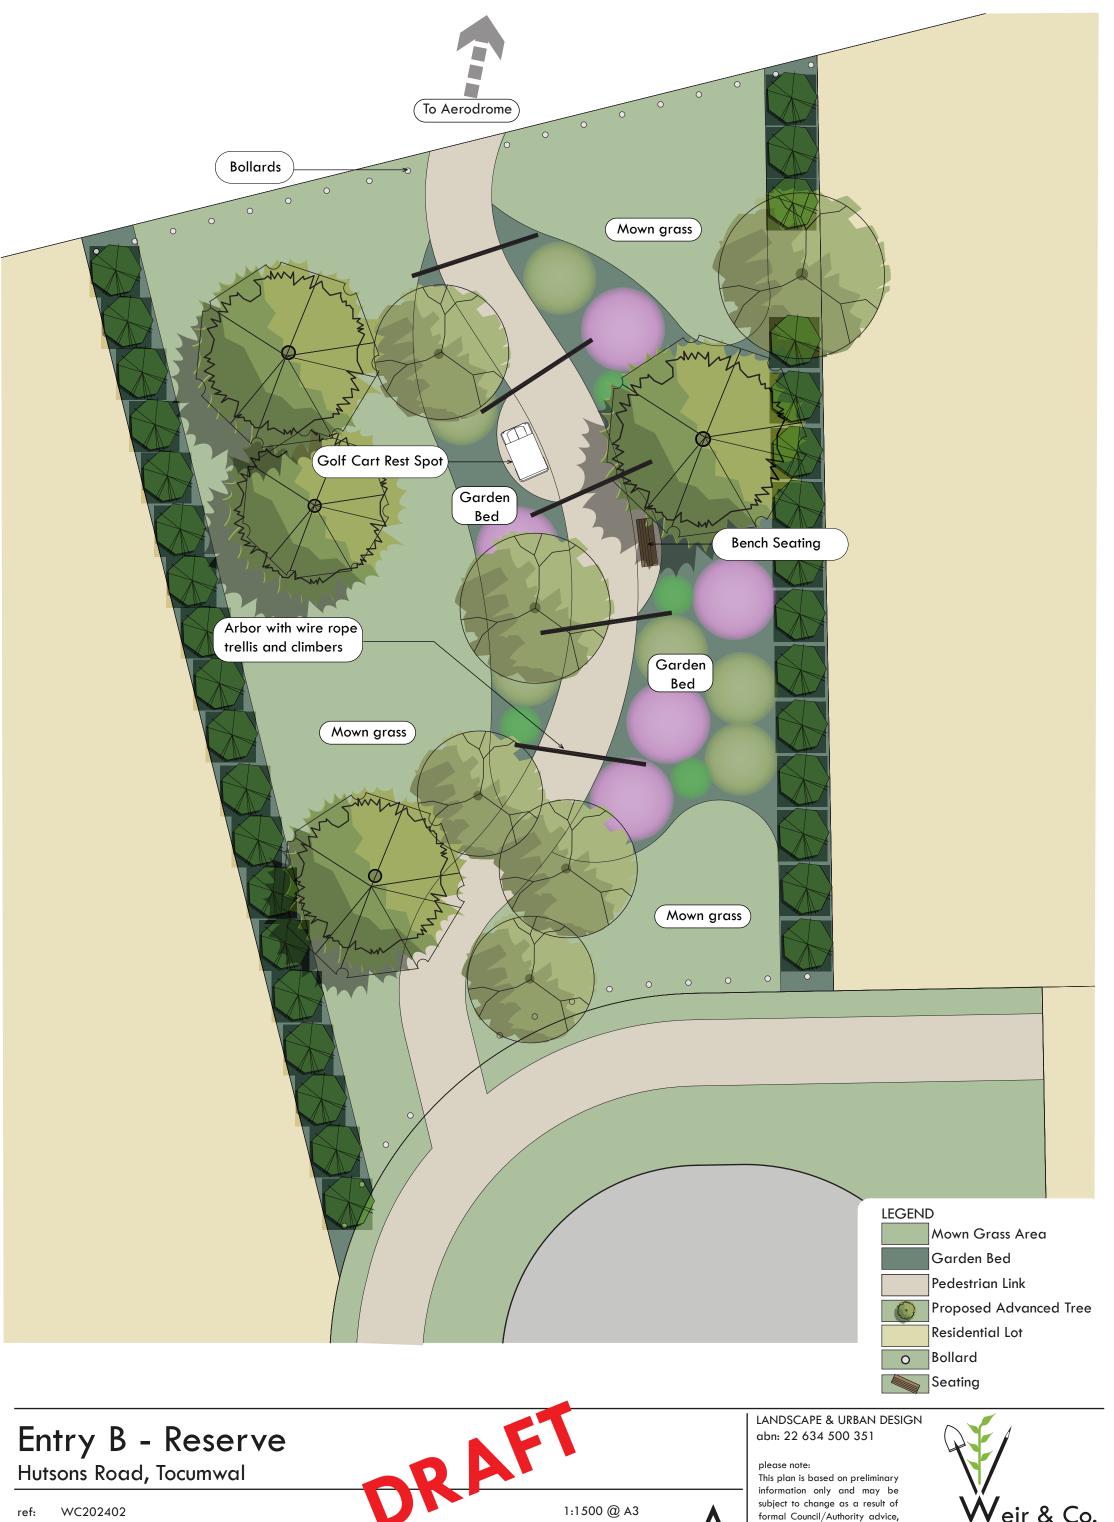

cia melanoxylon



Tristaniopsis laurina



PROPOSED BRUSHWOOD PERIMETER FENCE



Proposed brushwood perimeter fence



### Planting Palette Hutsons Road, Tocumwal

WC202402 ref: 2 date: 30 April 2024 drawn: JW





LANDSCAPE & URBAN DESIGN abn: 22 634 500 351

please note:

This plan is based on preliminary information only and may be subject to change as a result of formal Council/Authority advice, detailed site investigations and confirmation by survey







ref: WC202402 rev: 2 date: 30 April 2024

drawn: JW

1:1500 @ A3 0 15 30 45m

## LANDSCAPE & URBAN DESIGN abn: 22 634 500 351

#### please note:

This plan is based on preliminary information only and may be subject to change as a result of formal Council/Authority advice, detailed site investigations and confirmation by survey





1:1*5*00 @ A3

# WC202402 ref: 2

date: 30 April 2024 drawn: JW

information only and may be subject to change as a result of formal Council/Authority advice, detailed site investigations and confirmation by survey







WC202402 ref: 2 rev: date: 30 April 2024 drawn: JW



#### please note:

This plan is based on preliminary information only and may be subject to change as a result of formal Council/Authority advice, detailed site investigations and confirmation by survey





INDICATIVE PICNIC SHELTER



AVENUE LITTER RECEPTICLE Furphy Foundry



FLINDERS PICNIC SETTING Furphy Foundry



EVOLVE BBQ Furphy Foundry



FLINDERS BENCH SEATING Furphy Foundry

# Reserve Material Palette

Hutsons Road, Tocumwal

ref: WC202402 rev: 2

date: 30 April 2024 drawn: JW 1:1500 @ A3

 $\wedge$ 

LAN