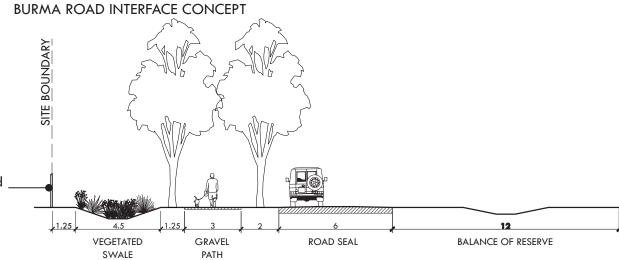

2 date: 30 April 2024 drawn: JW

detailed site investigations and confirmation by survey