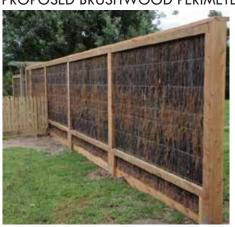

Carex appressa

Eucalyptus meliodora

Corymbia ficifolia

Eucalyptus leucoxylon 'Rosea'

Banksia marginata

Acacia melanoxylon

Tristaniopsis laurina

PROPOSED BRUSHWOOD PERIMETER FENCE

Proposed brushwood perimeter fence